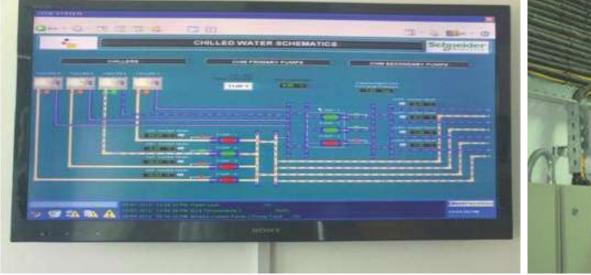

### **BUILDING MANAGEMENT SYSTEM**

A Building Management System (BMS) is a control system that manages and controls the mechanical and electrical services of a building. With many years of experience in Building Management Systems, we provides automatic controls and control panels for the buildings which ranges from design, integration, to maintenance and servicing for many sectors. Our successful BMS integration and operation helps our clients to optimise building performance substantial energy savings to be achieved. If it is a new BMS system or an upgradation in existing system, It is therefore important to ensure that the BMS is properly designed and specified and that the procurement process is closely controlled, for that we have significant commitment to pursue the BMS project.

### **CHILLED WATER SYSTEM**